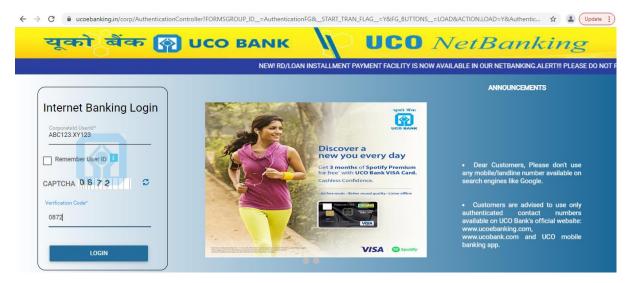

## For Regular Corporate FEBA users

Enter user-id in following format: CorpID.UserID

For Example: if your Corpid: **XYZ123** and Userid: **AB123** then Corporate user have to put **XYZ123.AB123** in the useid field in the Corporate login Page.

♣ Enter the User ID and the CAPTCHA Code (can be toggled with the captcha toggle option beside the captcha to generate new captcha) and then click the LOGIN Tab.

♣ Tick mark on the check box for the confirmation of image and phrase details matched with initial selection' or set in my profile by the user and then enter his/her login Password in the 'PASSWORD' field and then click LOGIN.