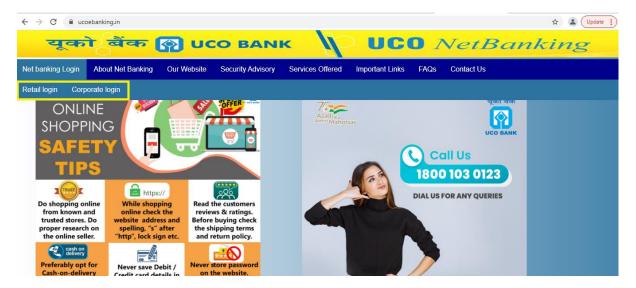

♣ After click on Net Banking Login, two options will display Retail Login and Corporate Login to the user. Retail customer has to click on corporate login button.