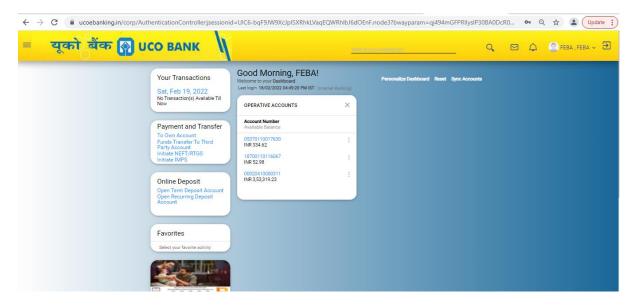

 On pressing continue the user will then be forwarded to the corporate e-Banking Dashboard.

Now the user can continue with his/her e-Banking operations.