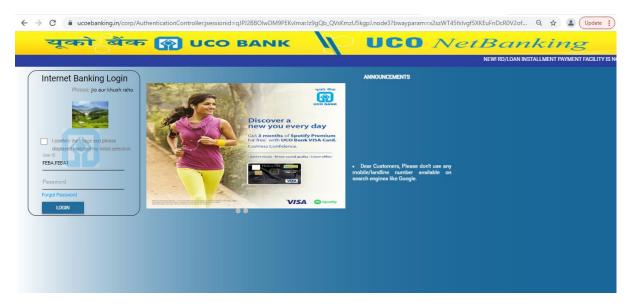

♣ Enter the User ID and the CAPTCHA Code (can be toggled with the captcha toggle option beside the captcha to generate new captcha) and then click the LOGIN Tab.

♣ Tick mark on the check box for the confirmation of image and phrase details matched with initial selection' or set in my profile by the user and then enter his/her login Password in the 'PASSWORD' field and then click LOGIN.