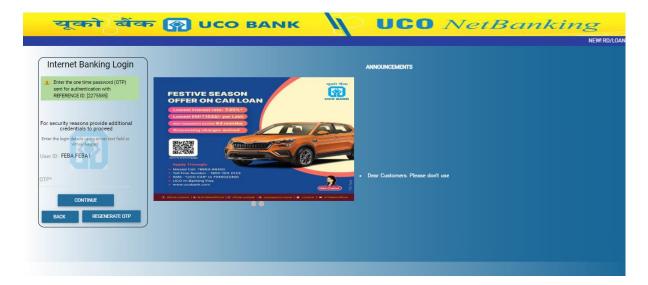

♣ Please enter the six digits OTP sent to corporate users Registered Mobile Number and Press CONTINUE, if due to some reason, OTP is not delivered to the registered mobile number, then user has to click on REGENERATE OTP.